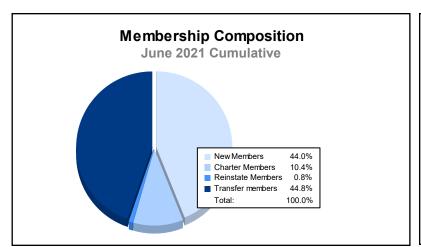

District 107 C As of June 2021 Cumulative

| Year      | New<br>Clubs | Dropped<br>Clubs | Gain/<br>Loss<br>Clubs | New<br>Members | Charter<br>Members | Reinstate<br>Members | Transfer<br>Members | Total<br>Member<br>Added | Total<br>Members<br>Dropped | Gain/<br>Loss<br>Members |
|-----------|--------------|------------------|------------------------|----------------|--------------------|----------------------|---------------------|--------------------------|-----------------------------|--------------------------|
| 2016-2017 | 0            | 1                | -1                     | 103            | 4                  | 1                    | 6                   | 114                      | 244                         | -130                     |
| 2017-2018 | 0            | 1                | -1                     | 101            | 2                  | 1                    | 5                   | 109                      | 290                         | -181                     |
| 2018-2019 | 0            | 5                | -5                     | 98             | 2                  | 2                    | 9                   | 111                      | 206                         | -95                      |
| 2019-2020 | 0            | 1                | -1                     | 113            | 2                  | 1                    | 32                  | 148                      | 172                         | -24                      |
| 2020-2021 | 0            | 5                | -5                     | 55             | 13                 | 1                    | 56                  | 125                      | 263                         | -138                     |
| Average   | 0            | 3                | -3                     | 94             | 5                  | 1                    | 22                  | 121                      | 235                         | -114                     |